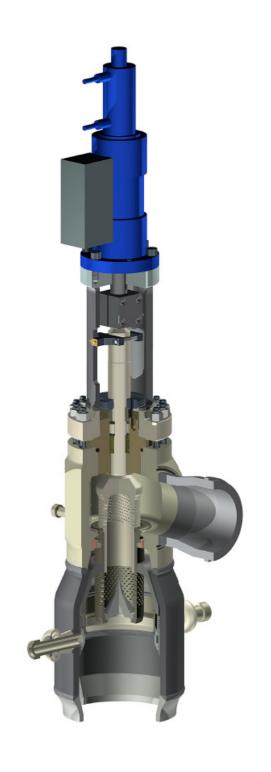

## 2. Design and mode of operation

The steam condition regulating valve throttles and cools superheated steam in a single valve body.

The operation of this valve is straight forward. It occupies very little space and is extremely economical due to its compactness and relatively low initial cost.

## 3. Design Features

- -angular body
- -Z-type body
- -hydraulic actuator
- -pneumatic actuator
- -electric actuator
- -steam atomising ring nozzle
- -steam atomising spray nozzle
- -forged materials

1.7335