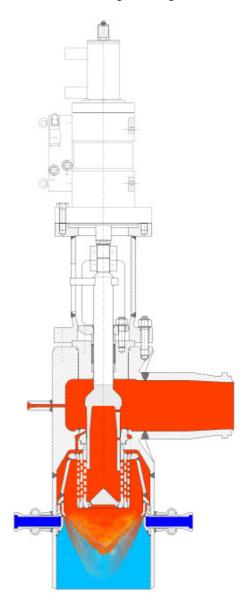

The coolant is not supplied directly into the steam flow, but is injected through a central hole in the valve spindle.

When the valve is opened, a relatively smaller flow from the main steam supply automatically enters an annular chamber in the regulating cone and atomises the centrally supplied coolant immediately it leaves the regulating cone.

The auxiliary steam flow immediately heats the coolant approximately to evaporation temperature. Even under conditions of partial bad this ensures thorough mixing.