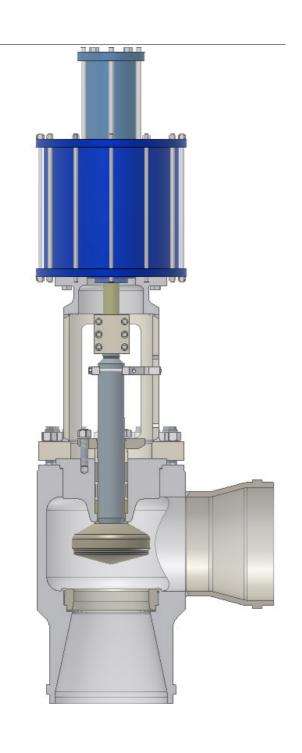

## 2. Design and mode of operation

The steam condition regulating valve throttles and cools superheated steam in a single valve body.

The operation of this valve is straight forward. It occupies very little space and is extremely economical due to its compactness and relatively low initial cost.

## 3. Design Features

- -angular body
- -Z-type body
- -hydraulic actuator
- -pneumatic actuator
- -electric actuator
- -steam atomising ring nozzle
- -steam atomising spray nozzle
- -forged materials

1.7335