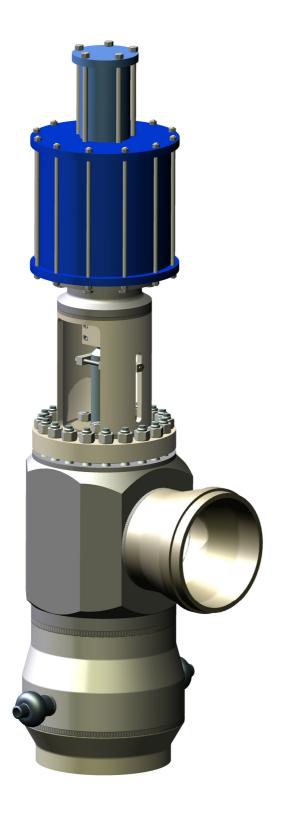

## 2. Design and mode of operation

The steam condition regulating valve throttles and cools superheated steam in a single valve body.

The operation of this valve is straight forward. It occupies very little space and is extremely economical due to its compactness and relatively low initial cost.

## 3. Design Features

- -angular body
- -Z-type body
- -hydraulic actuator
- -pneumatic actuator
- -electric actuator
- -steam atomising ring nozzle
- -steam atomising spray nozzle
- -forged materials

1.7335